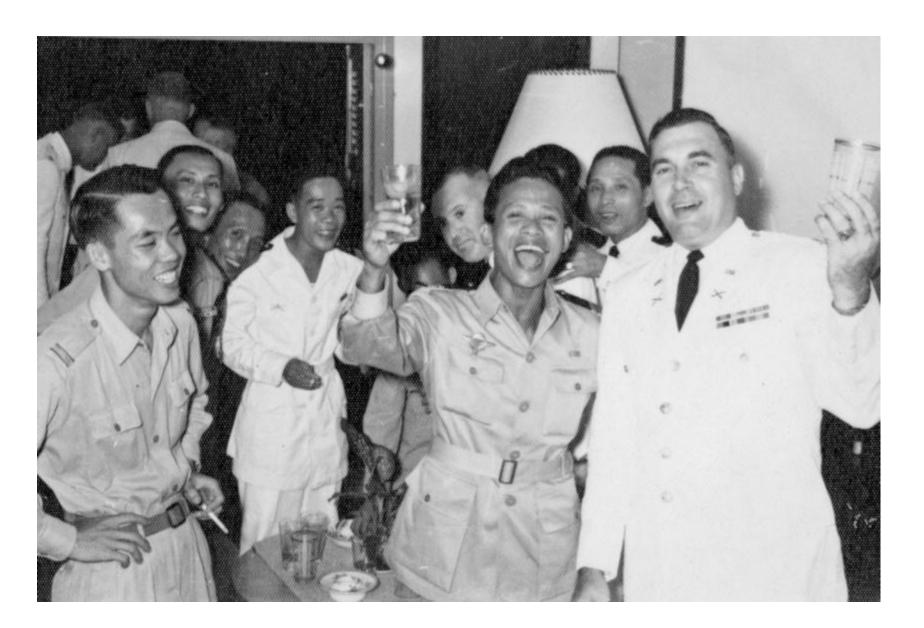

## www.larrybermanperfectspy.com





# "They Still Don't Know Who I Am"



# The OCC Undergraduate Who Became the Most Heralded Communist Spy of the Vietnam War





























### Pham Xuan An had a Secret































#### **Edward Lansdale**





























500

Pham Xuan An of Viet Mani gave us a Sine old-Sashioned





Pham Xuan An. Bee Photo

## Vietnam Journalist Aims To Fight Red Propaganda

graduated from the Orange Coast College in Costa Mesa. Orange County, will spend There are nine daily news-

Sacramento is sponsored by is common practice to rent the Asian Foundation with or swap newspapers. headquarters in San Fran- "Our people are poor," he

Psychological Warfare

Member of a family of four, dents to the rickshaw men." Pham was employed by the He said he plans to join the ment of Vietnam during the dailies when he returns to

The urgency of the fight government now maintains a against Red propaganda in the tight censorship on all news-Republic of Vietnam was the papers as a