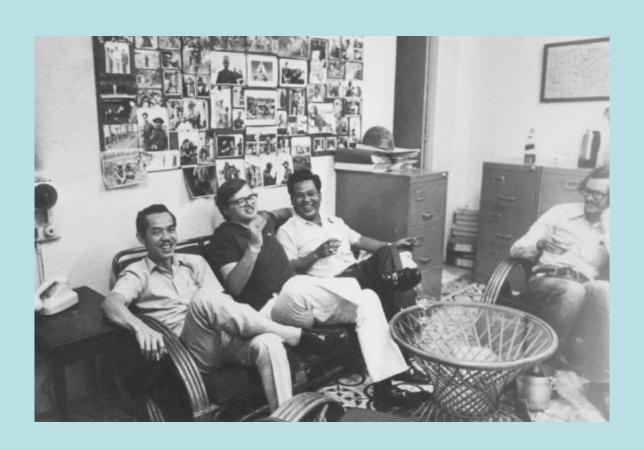

## www.larrybermanperfectspy.com





# "They Still Don't Know Who I Am"



# The OCC Undergraduate Who Became the Most Heralded Communist Spy of the Vietnam War





























### Pham Xuan An had a Secret































#### **Edward Lansdale**





























500

Pham Xuan An of Viet Mani gave us a Sine old-Sashioned





Pham Xuan An. Bee Photo

## Vietnam Journalist Aims To Fight Red Propaganda

graduated from the Orange Coast College in Costa Mesa. Orange County, will spend There are nine daily news-

Sacramento is sponsored by is common practice to rent the Asian Foundation with or swap newspapers. headquarters in San Fran- "Our people are poor," he

Psychological Warfare

Member of a family of four, dents to the rickshaw men." Pham was employed by the He said he plans to join the ment of Vietnam during the dailies when he returns to

The urgency of the fight government now maintains a against Red propaganda in the t