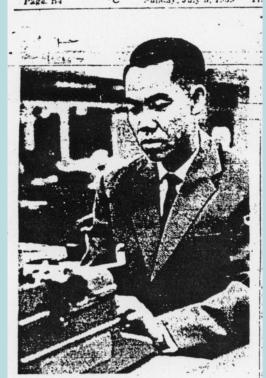

#### **Edward Lansdale**

500

Pham Xuan An of Viet Mani gave us a Sine old-Sashioned

Pham Xuan An. Bee Photo

## Vietnam Journalist Aims To Fight Red Propaganda

graduated from the Orange Coast College in Costa Mesa. Orange County, will spend There are nine daily news-

Sacramento is sponsored by is common practice to rent the Asian Foundation with or swap newspapers. headquarters in San Fran- "Our people are poor," he

Psychological Warfare

Member of a family of four, dents to the rickshaw men." Pham was employed by the He said he plans to join the ment of Vietnam during the dailies when he returns to

The urgency of the fight government now maintains a against Red propaganda in the tight censorship on all news-Republic of Vietnam was the papers as a matter of neces-main factor which influenced sity, because otherwise the Pham Xuan An, 32, of Saigon sity because otherwise the to embrace journalism as a Reds would have a field day in spreading their ideas Pham, who recently was throughout the country.