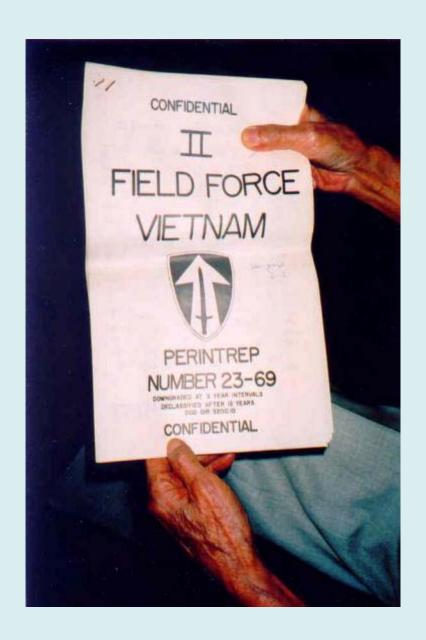

## www.larrybermanperfectspy.com





# "They Still Don't Know Who I Am"



# The OCC Undergraduate Who Became the Most Heralded Communist Spy of the Vietnam War





























### Pham Xuan An had a Secret































#### **Edward Lansdale**





























500

Pham Xuan An of Viet Mani gave us a Sine old-Sashioned





Pham Xuan An. Bee Photo

## Vietnam Journalist Aims To Fight Red Propaganda

graduated from the Orange Coast College in Costa Mesa. Orange County, will spend There are nine daily news-

Sacramento is sponsored by is common practice to rent the Asian Foundation with or swap newspapers. headquarters in San Fran- "Our people are poor," he

Psychological Warfare

Member of a family of four, dents to the rickshaw men." Pham was employed by the He said he plans to join the ment of Vietnam during the dailies when he returns to

The urgency of the fight government now maintains a against Red propaganda in the tight censorship on all news-Republic of Vietnam was the paper