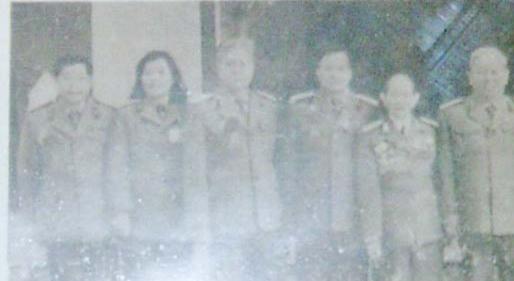

Psychological Warfare

Member of a family of four, dents to the rickshaw men." Pham was employed by the He said he plans to join the ment of Vietnam during the dailies when he returns to

The urgency of the fight government now maintains a against Red propaganda in the tight censorship on all news-Republic of Vietnam was the papers as a matter of neces-main factor which influenced sity, because otherwise the Pham Xuan An, 32, of Saigon sity because otherwise the to embrace journalism as a Reds would have a field day in spreading their ideas Pham, who recently was throughout the country.