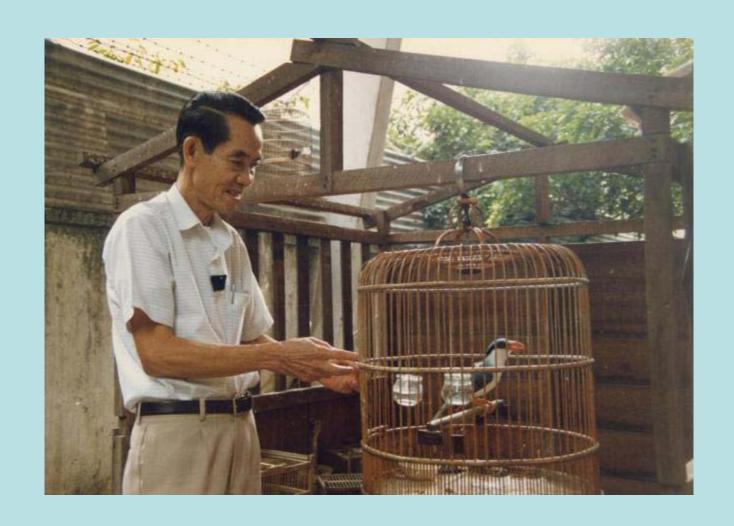

## www.larrybermanperfectspy.com





# "They Still Don't Know Who I Am"



# The OCC Undergraduate Who Became the Most Heralded Communist Spy of the Vietnam War





























### Pham Xuan An had a Secret































#### **Edward Lansdale**





























500

Pham Xuan An of Viet Mani gave us a Sine old-Sashioned





Pham Xuan An. Bee Photo

## Vietnam Journalist Aims To Fight Red Propaganda

graduated from the Orange Coast College in Costa Mesa. Orange County, will spend There are nine daily news-

Sacramento is sponsored by is common practice to rent the Asian Foundation with or swap newspapers. headquarters in San Fran- "Our people are poor," he

Psychological Warfare

Member of a family of four, dents to the rickshaw men." Pham was employed by the He said he plans to join the ment of Vietnam during the dailies when he returns to

The urgency of the fight government now maintains a against Red propaganda in the tig