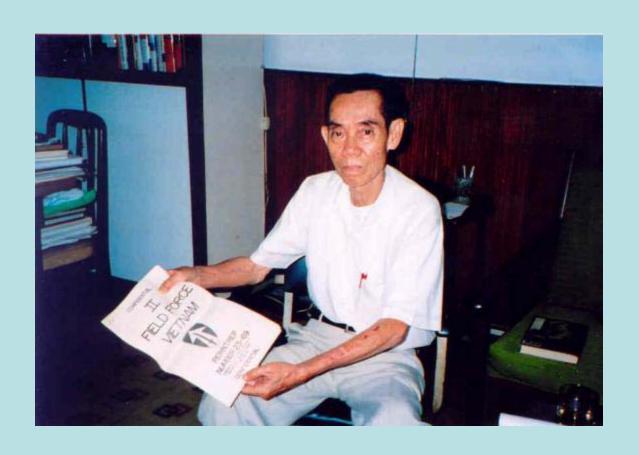

## www.larrybermanperfectspy.com





# "They Still Don't Know Who I Am"



# The OCC Undergraduate Who Became the Most Heralded Communist Spy of the Vietnam War





























### Pham Xuan An had a Secret































#### **Edward Lansdale**





























500

Pham Xuan An of Viet Mani gave us a Sine old-Sashioned





Pham Xuan An. Bee Photo

## Vietnam Journalist Aims To Fight Red Propaganda

graduated from the Orange Coast College in Costa Mesa. Orange County, will spend There are nine daily news-

Sacramento is sponsored by is common practice to rent the Asian Foundation with or swap newspapers. headquarters in San Fran- "Our people are poor," he

Psychological Warfare

Member of a family of four, dents to the rickshaw men." Pham was employed by the He said he plans to join the ment of Vietnam during the dailies when he returns to

The urgency of the fight government now maintains a against Red propaganda in the tight censorship on all news-Republic of Vietnam was the p