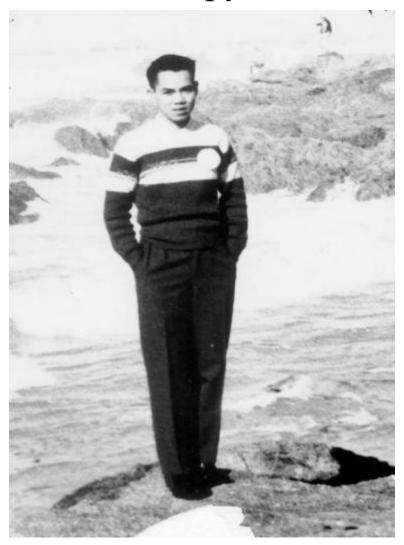

### Pham Xuan An had a Secret

#### **Edward Lansdale**

500

Pham Xuan An of Viet Mani gave us a Sine old-Sashioned

Pham Xuan An. Bee Photo