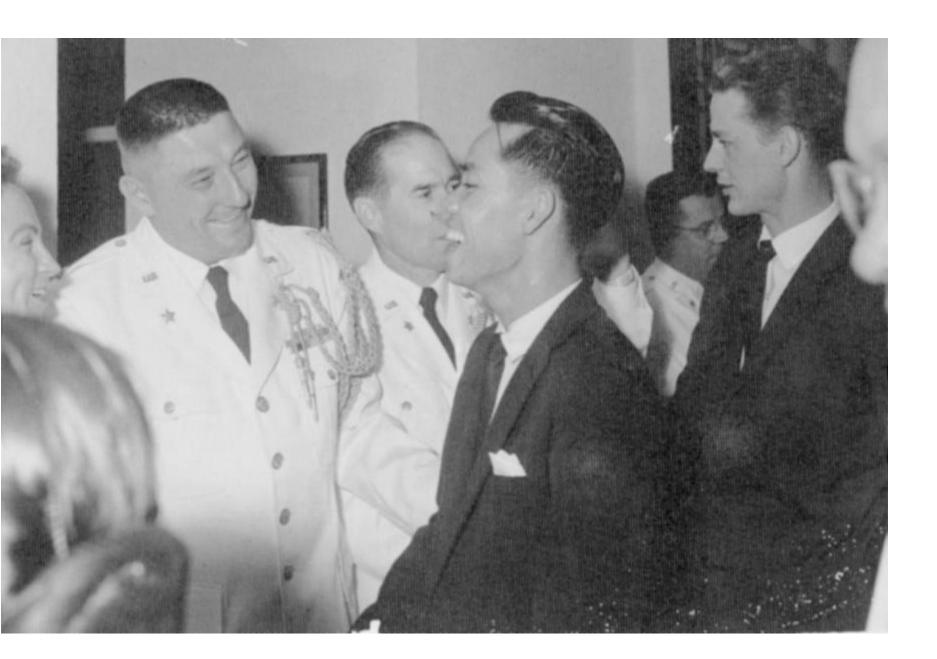

#### **Edward Lansdale**

500

Pham Xuan An of Viet Mani gave us a Sine old-Sashioned

Pham Xuan An. Bee Photo