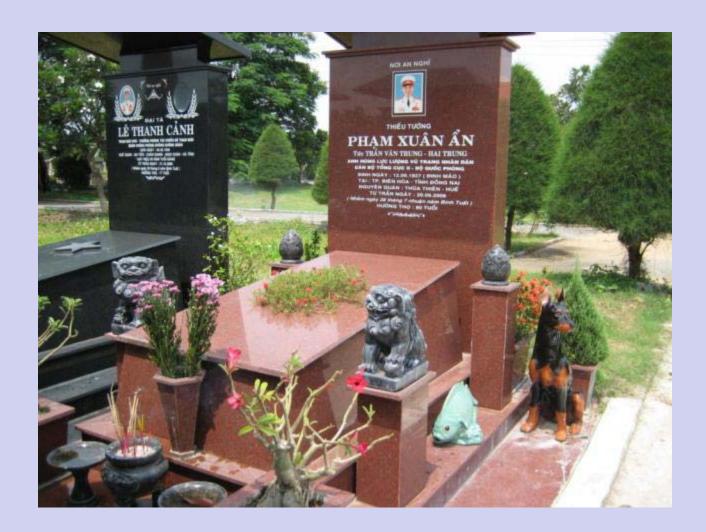

Bee

VALID FROM 14 Sept. 59 TO 30 Sept. 59

BMS.80C (6-59)

AUTHORIZED SIGNATURE







## Michael's Reconciliation

Company A, First Battalion, 9<sup>th</sup> Marine, 3<sup>rd</sup> Marine Division at Khe Sanh.

The "Walking Dead"



































To Il who remembers. Thank you for giving me the courage to coming back ? the Salar. you left me the to to be a great survivor. I la all of you your sput well alun be with me. Lod Elen 2327952 Non Doatellilla Mishael Holmer MSMC 1193 rd Marin D 15106 Oak MEdow Rd PENN Vollex Colit 959 530 432 1863







## NGUYỄN PHẨN ĐẦU

Bà là một phụ nữ đôn hậu, chấp con, với vổ bọc của người bán hà để thực hiện nhiệm vụ tôi mật trong cấp cho trung ương những the cho cục diện đất nước



## H-63





## In His Father's Shadow