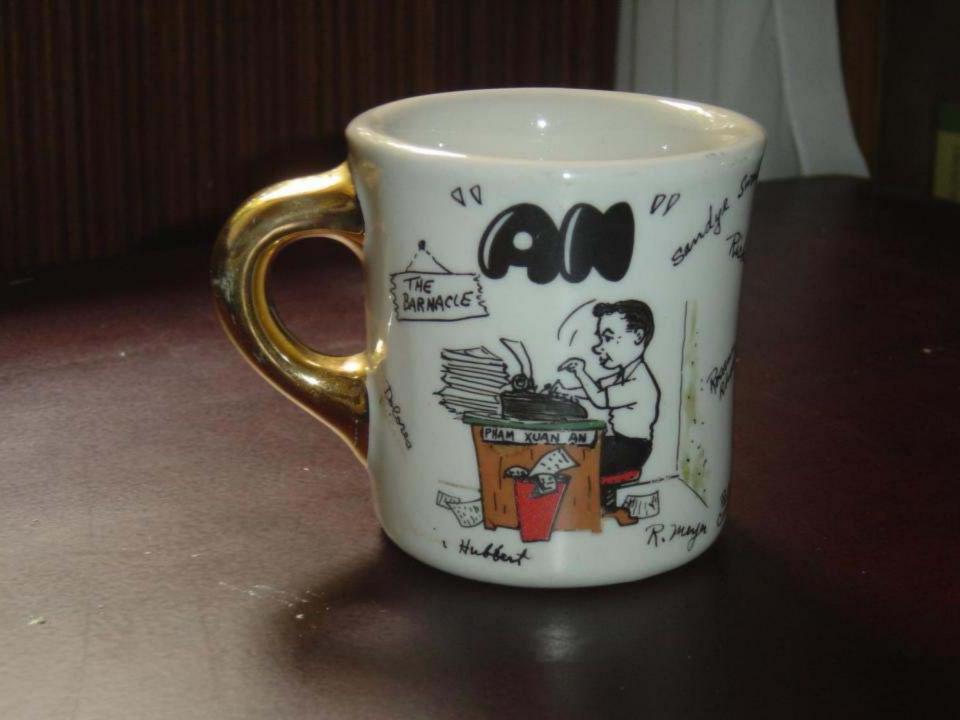

| em Xuay An                                  | to over a state of                                                 |         | licenses<br>Cheme |             |





| FOR | Ph   | am    | An  |
|-----|------|-------|-----|
| FUR | - 44 | CALLE | *** |

OF Sacramento Bee

VALID FROM 14 Sept. 59 TO 30 Sept. 59

BMS.80C (6-59)

AUTHORIZED SIGNATURE







## Michael's Reconciliation

Company A, First Battalion, 9<sup>th</sup> Marine, 3<sup>rd</sup> Marine Division at Khe Sanh.

The "Walking Dead"



































To Il who remembers. Thank you for giving me the courage to coming back ? the Salar. you left me the to to be a great survivor. I la all of you your sput well alun be with me. Lod Elen 2327952 Non Doatellilla Mishael Holmer MSMC 1193 rd Marin D 15106 Oak MEdow Rd PENN Vollex Colit 959 530 432 1863







## NGUYỄN PHẨN ĐẦU

Bà là một phụ nữ đôn hậu, chấp con, với vổ bọc của người bán hà để thực hiện nhiệm vụ tôi mật trong cấp cho trung ương những the cho cục diện đất nước



## H-63





## In His Father's Shadow