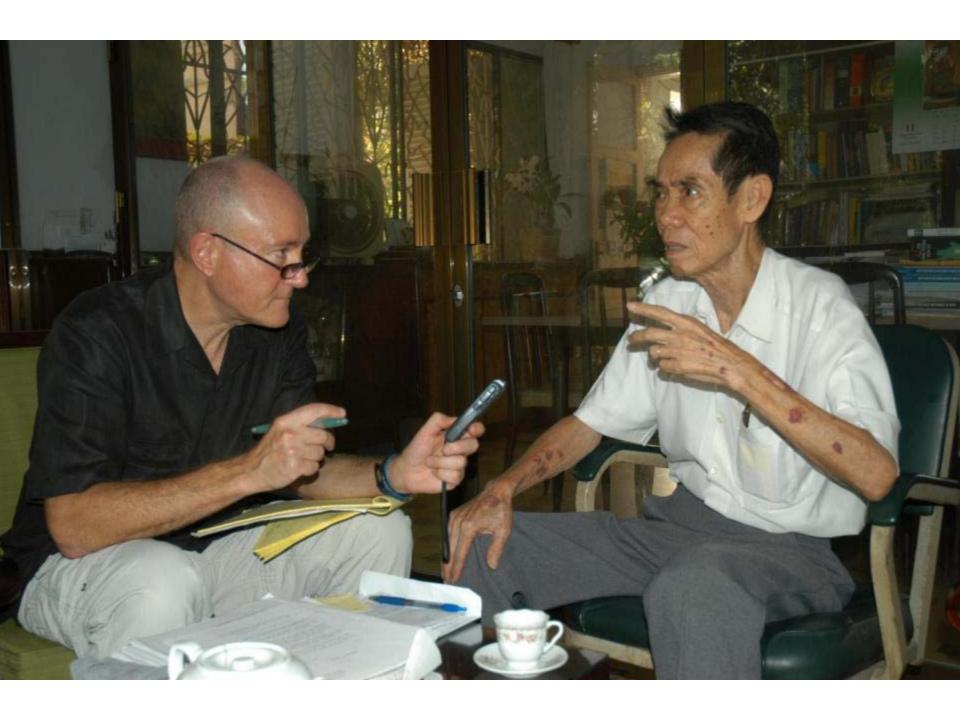

## www.larrybermanperfectspy.com





# "They Still Don't Know Who I Am"



# The OCC Undergraduate Who Became the Most Heralded Communist Spy of the Vietnam War





























### Pham Xuan An had a Secret































#### **Edward Lansdale**





























500

Pham Xuan An of Viet Mani gave us a Sine old-Sashioned





Pham Xuan An. Bee Photo

## Vietnam Journalist Aims To Fight Red Propaganda

graduated from the Orange Coast College in Costa Mesa. Orange County, will spend There are nine daily news-

Sacramento is sponsored by is common practice to rent the Asian Foundation with or swap newspapers. headquarters in San Fran- "Our people are poor," he

Psychological Warfare

Member of a family of four, dents to the rickshaw men." Pham was employed by the He said he plans to join the ment of Vietnam during the dailies when he returns to

The urgency of the fight government now maintains a against Red propaganda in the tight censorship on all news-Republic of Vietnam w