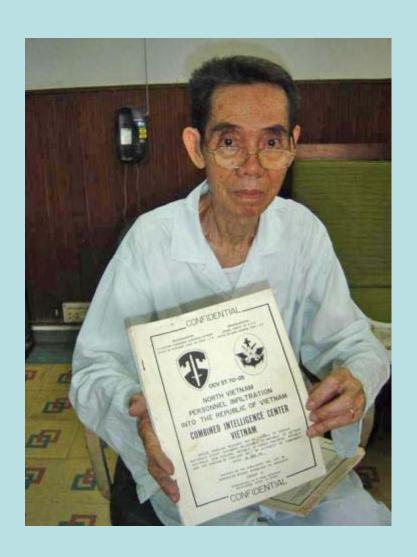

## www.larrybermanperfectspy.com





# "They Still Don't Know Who I Am"



# The OCC Undergraduate Who Became the Most Heralded Communist Spy of the Vietnam War





























### Pham Xuan An had a Secret































#### **Edward Lansdale**





























500

Pham Xuan An of Viet Mani gave us a Sine old-Sashioned





Pham Xuan An. Bee Photo

## Vietnam Journalist Aims To Fight Red Propaganda

graduated from the Orange Coast College in Costa Mesa. Orange County, will spend There are nine daily news-

Sacramento is sponsored by is common practice to rent the Asian Foundation with or swap newspapers. headquarters in San Fran- "Our people are poor," he

Psychological Warfare

Member of a family of four, dents to the rickshaw men." Pham was employed by the He said he plans to join the ment of Vietnam during the dailies when he returns to

The urgency of the fight government now maintains a against Red propaganda in the tight censorship on all news-Republic of Vietnam was the pap