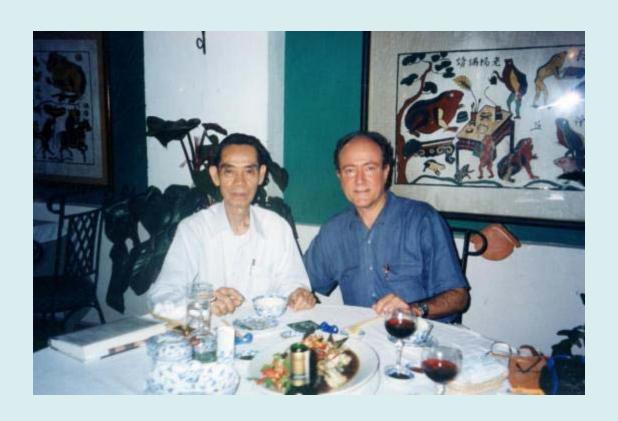

VALID FROM 14 Sept. 59 TO 30 Sept. 59

BMS.80C (6-59)

AUTHORIZED SIGNATURE







## Michael's Reconciliation

Company A, First Battalion, 9<sup>th</sup> Marine, 3<sup>rd</sup> Marine Division at Khe Sanh.

The "Walking Dead"



































To Il who remembers. Thank you for giving me the courage to coming back ? the Salar. you left me the to to be a great survivor. I la all of you your sput well alun be with me. Lod Elen 2327952 Non Doatellilla Mishael Holmer MSMC 1193 rd Marin D 15106 Oak MEdow Rd PENN Vollex Colit 959 530 432 1863







## NGUYỄN PHẨN ĐẦU

Bà là một phụ nữ đôn hậu, chấp con, với vổ bọc của người bán hà để thực hiện nhiệm vụ tôi mật trong cấp cho trung ương những the cho cục diện đất nước



## H-63





## In His Father's Shadow