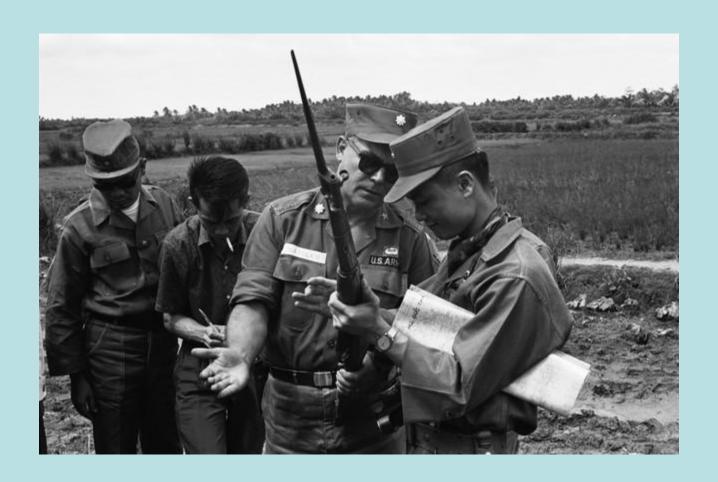

Psychological Warfare

Member of a family of four, dents to the rickshaw men." Pham was employed by the He said he plans to join the ment of Vietnam during the dailies when he returns to

The urgency of the fight government now maintains a against Red propaganda in the tight censorship on all news-Republic of Vietnam was the papers as a matter of neces-main factor which influenced sity, because otherwise the Pham Xuan An, 32, of Saigon sity because otherwise the to embrace journalism as a Reds would have a field day in spreading their ideas Pham, who recently was throughout the country.