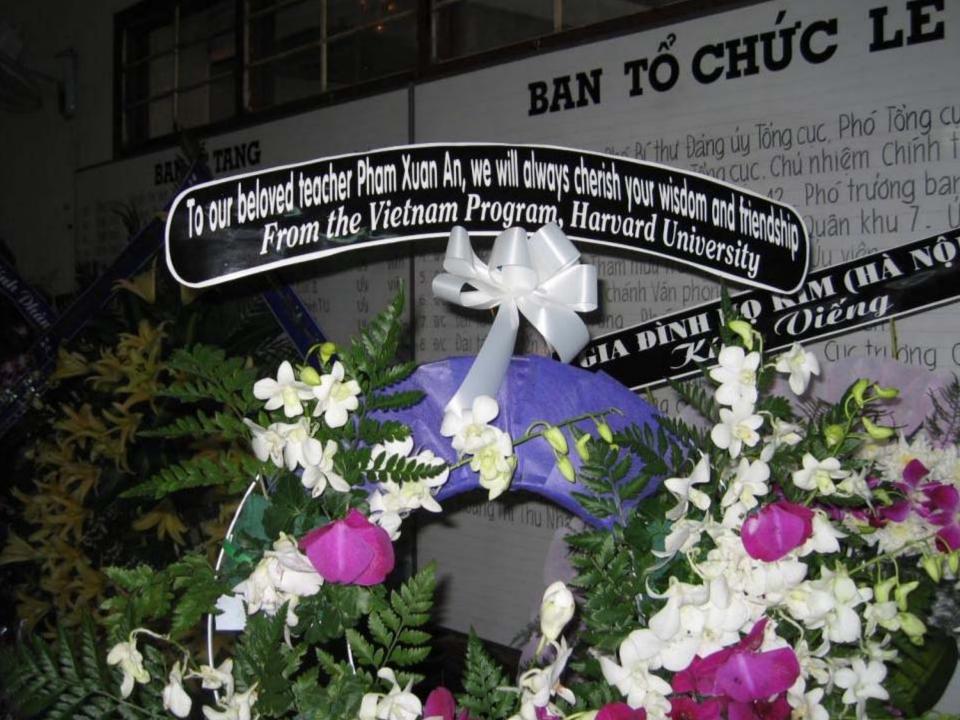

amento Bee

VALID FROM 14 Sept. 59 TO 30 Sept. 59

BMS.80C (6-59)

AUTHORIZED SIGNATURE







## Michael's Reconciliation

Company A, First Battalion, 9<sup>th</sup> Marine, 3<sup>rd</sup> Marine Division at Khe Sanh.

The "Walking Dead"



































To Il who remembers. Thank you for giving me the courage to coming back ? the Salar. you left me the to to be a great survivor. I la all of you your sput well alun be with me. Lod Elen 2327952 Non Doatellilla Mishael Holmer MSMC 1193 rd Marin D 15106 Oak MEdow Rd PENN Vollex Colit 959 530 432 1863







## NGUYỄN PHẨN ĐẦU

Bà là một phụ nữ đôn hậu, chấp con, với vổ bọc của người bán hà để thực hiện nhiệm vụ tôi mật trong cấp cho trung ương những the cho cục diện đất nước



## H-63





## In His Father's Shadow