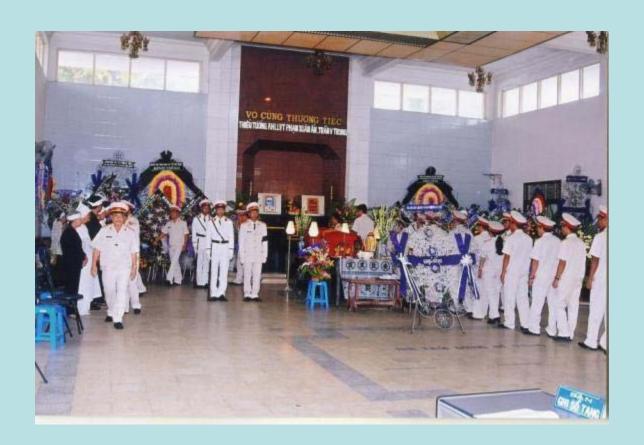

Sacramento Bee

VALID FROM 14 Sept. 59 TO 30 Sept. 59

BMS.80C (6-59)

AUTHORIZED SIGNATURE







## Michael's Reconciliation

Company A, First Battalion, 9<sup>th</sup> Marine, 3<sup>rd</sup> Marine Division at Khe Sanh.

The "Walking Dead"



































To Il who remembers. Thank you for giving me the courage to coming back ? the Salar. you left me the to to be a great survivor. I la all of you your sput well alun be with me. Lod Elen 2327952 Non Doatellilla Mishael Holmer MSMC 1193 rd Marin D 15106 Oak MEdow Rd PENN Vollex Colit 959 530 432 1863







## NGUYỄN PHẨN ĐẦU

Bà là một phụ nữ đôn hậu, chấp con, với vổ bọc của người bán hà để thực hiện nhiệm vụ tôi mật trong cấp cho trung ương những the cho cục diện đất nước



## H-63





## In His Father's Shadow