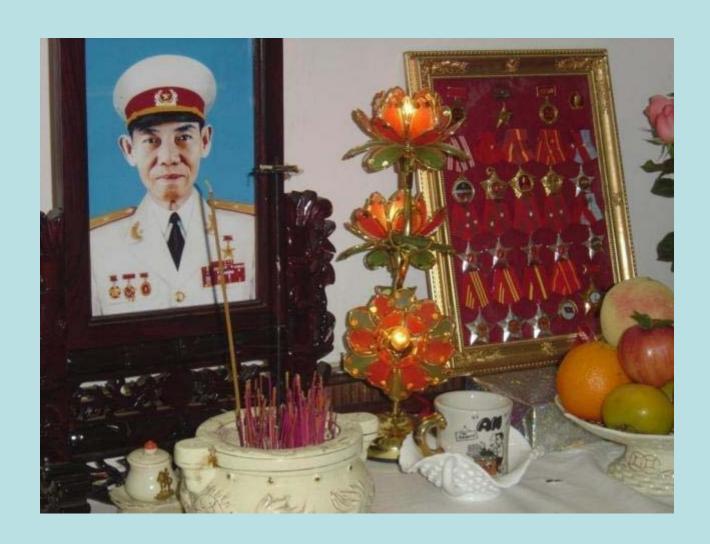

ento Bee

VALID FROM 14 Sept. 59 TO 30 Sept. 59

BMS.80C (6-59)

AUTHORIZED SIGNATURE







## Michael's Reconciliation

Company A, First Battalion, 9<sup>th</sup> Marine, 3<sup>rd</sup> Marine Division at Khe Sanh.

The "Walking Dead"



































To Il who remembers. Thank you for giving me the courage to coming back ? the Salar. you left me the to to be a great survivor. I la all of you your sput well alun be with me. Lod Elen 2327952 Non Doatellilla Mishael Holmer MSMC 1193 rd Marin D 15106 Oak MEdow Rd PENN Vollex Colit 959 530 432 1863







## NGUYỄN PHẨN ĐẦU

Bà là một phụ nữ đôn hậu, chấp con, với vổ bọc của người bán hà để thực hiện nhiệm vụ tôi mật trong cấp cho trung ương những the cho cục diện đất nước



## H-63





## In His Father's Shadow