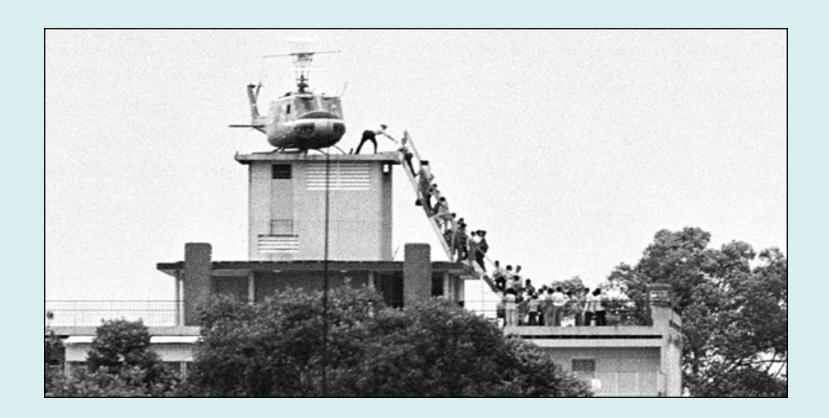

| em Xuay An                                  | to over a state of                                                 |         | licenses<br>Cheme |             |





| FOR | Ph   | am    | An  |
|-----|------|-------|-----|
| FUR | - 44 | CALLE | *** |

OF Sacramento Bee

VALID FROM 14 Sept. 59 TO 30 Sept. 59

BMS.80C (6-59)

AUTHORIZED SIGNATURE







## Michael's Reconciliation

Company A, First Battalion, 9<sup>th</sup> Marine, 3<sup>rd</sup> Marine Division at Khe Sanh.

The "Walking Dead"



































To Il who remembers. Thank you for giving me the courage to coming back ? the Salar. you left me the to to be a great survivor. I la all of you your sput well alun be with me. Lod Elen 2327952 Non Doatellilla Mishael Holmer MSMC 1193 rd Marin D 15106 Oak MEdow Rd PENN Vollex Colit 959 530 432 1863







## NGUYỄN PHẨN ĐẦU

Bà là một phụ nữ đôn hậu, chấp con, với vổ bọc của người bán hà để thực hiện nhiệm vụ tôi mật trong cấp cho trung ương những the cho cục diện đất nước



## H-63





## In His Father's Shadow