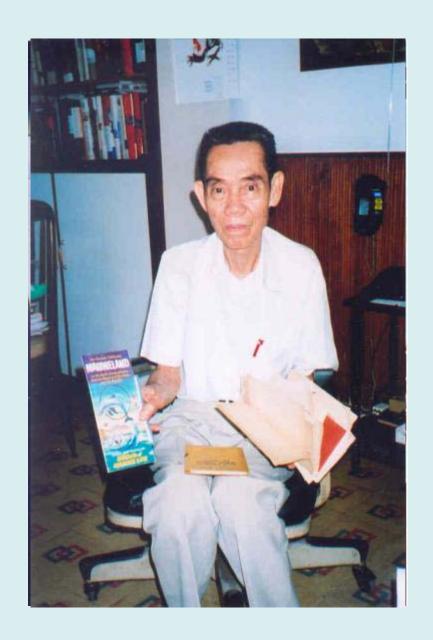

## www.larrybermanperfectspy.com





# "They Still Don't Know Who I Am"



# The OCC Undergraduate Who Became the Most Heralded Communist Spy of the Vietnam War





























### Pham Xuan An had a Secret































#### **Edward Lansdale**





























500

Pham Xuan An of Viet Mani gave us a Sine old-Sashioned





Pham Xuan An. Bee Photo

## Vietnam Journalist Aims To Fight Red Propaganda

graduated from the Orange Coast College in Costa Mesa. Orange County, will spend There are nine daily news-

Sacramento is sponsored by is common practice to rent the Asian Foundation with or swap newspapers. headquarters in San Fran- "Our people are poor," he

Psychological Warfare

Member of a family of four, dents to the rickshaw men." Pham was employed by the He said he plans to join the ment of Vietnam during the dailies when he returns to

The urgency of the fight government now maintains a against Red propaganda in the tight censorship on all news-Republic of Vietnam was the papers