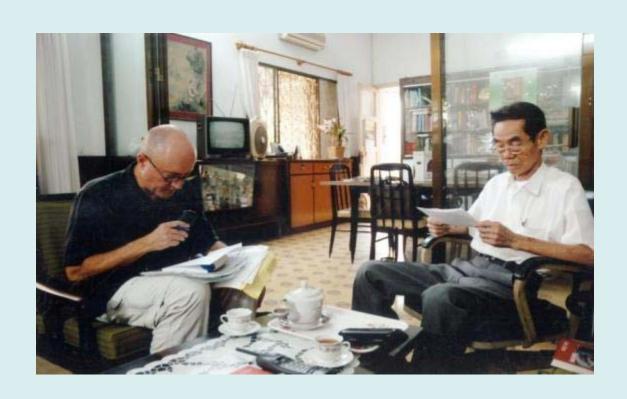

## www.larrybermanperfectspy.com





# "They Still Don't Know Who I Am"



# The OCC Undergraduate Who Became the Most Heralded Communist Spy of the Vietnam War





























### Pham Xuan An had a Secret































#### **Edward Lansdale**





























500

Pham Xuan An of Viet Mani gave us a Sine old-Sashioned





Pham Xuan An. Bee Photo

## Vietnam Journalist Aims To Fight Red Propaganda

graduated from the Orange Coast College in Costa Mesa. Orange County, will spend There are nine daily news-

Sacramento is sponsored by is common practice to rent the Asian Foundation with or swap newspapers. headquarters in San Fran- "Our people are poor," he

Psychological Warfare

Member of a family of four, dents to the rickshaw men." Pham was employed by the He said he plans to join the ment of Vietnam during the dailies when he returns to

The urgency of the fight government now maintains a against Red propaganda in the tight censorship on all news-Republic of Vietnam